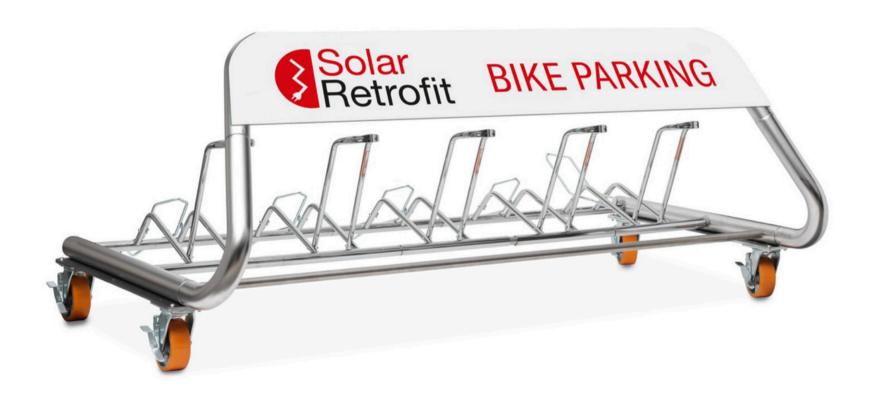

### VERSION WITHOUT ELECTRICAL SOCKETS

## WITHOUT ELECTRICAL SOCKETS

## Technical specifications Electropolished stainless steel structure 5 stations Stabilus rack by Officine PAROLIN