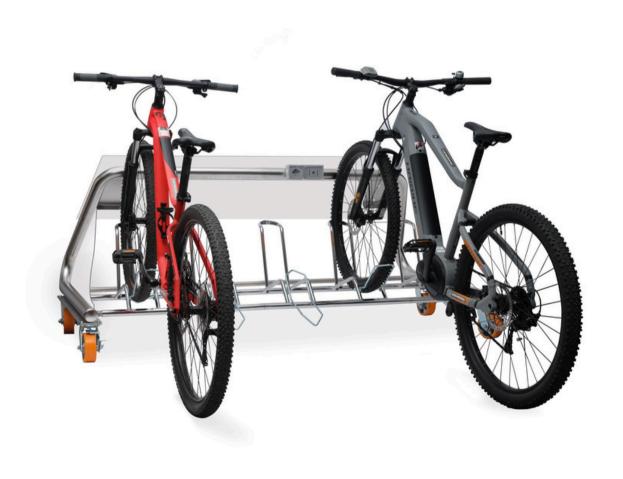

## VERSION WITH ELECTRICAL SOCKETS

### WITH ELECTRICAL SOCKETS

#### **Technical specifications**

Electropolished stainless steel structure 5 stations 5 230 V electrical sockets Stabilus racks by Officine PAROLIN