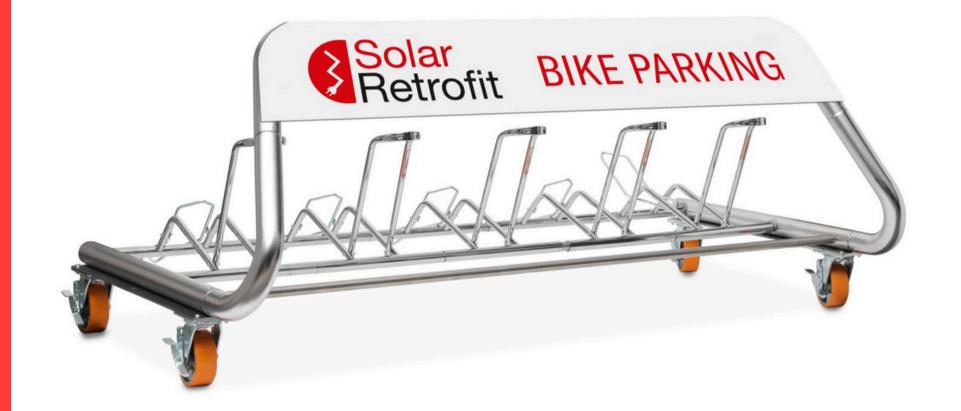

## BIKE PARKING RACK

## VERSION WITH ELECTRICAL SOCKETS

#### **Technical specifications**

Electropolished stainless steel structure 5 stations 5 230 V electrical sockets Stabilus racks by Officine PAROLIN

## WITHOUT ELECTRICAL SOCKETS

## Technical specifications Electropolished stainless steel structure 5 stations Stabilus rack by Officine PAROLIN