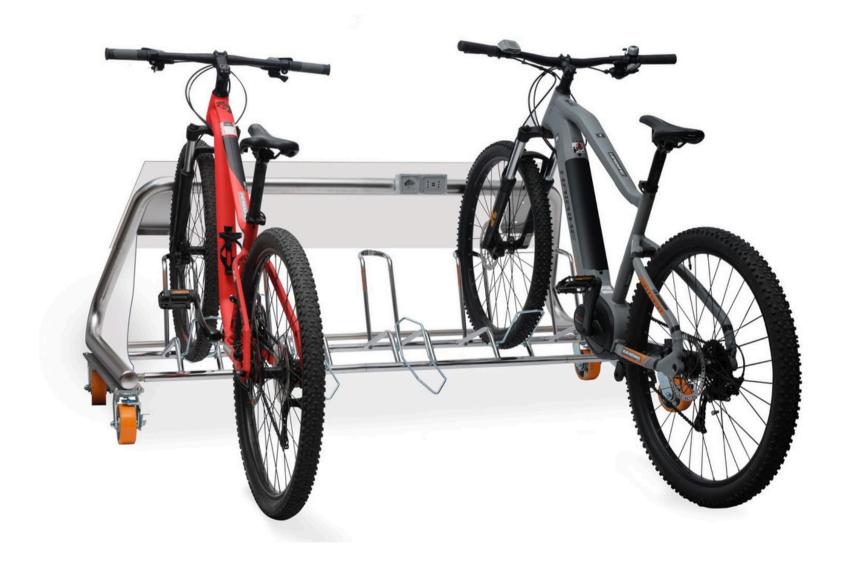

## VERSION WITH ELECTRICAL SOCKETS

### WITH ELECTRICAL SOCKETS

#### **Technical specifications**

Electropolished stainless steel structure 5 stations 5 230 V electrical sockets Stabilus racks by Officine PAROLIN