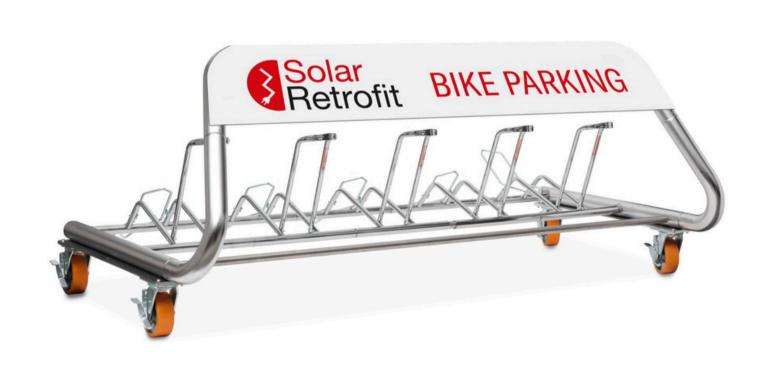

### VERSION WITHOUT ELECTRICAL SOCKETS

## WITHOUT ELECTRICAL SOCKETS

## Technical specifications Electropolished stainless steel structure 5 stations Stabilus rack by Officine PAROLIN